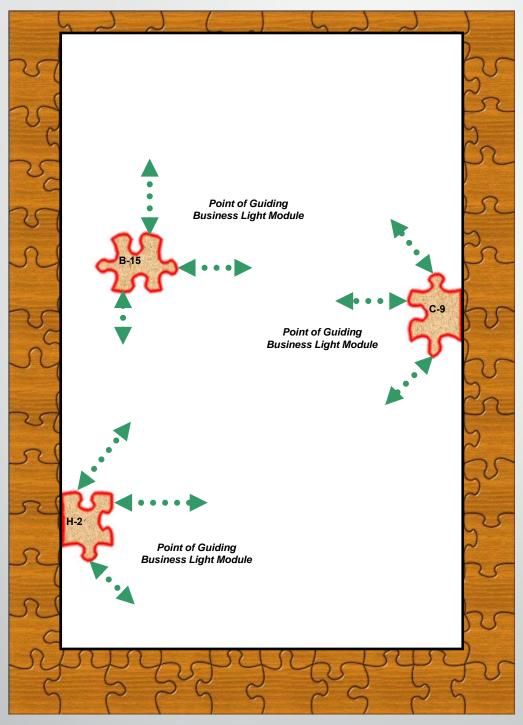

<u>Entrepreneurial Understandings</u> for Professional Entrepreneurial Business Management.

Each multiple point of Professional Entrepreneurial Guiding Business Light Modules create multiple direct-connect and indirect line linkage module connections.

Professional Entrepreneurial Puzzle Pieces
(StreetSmart MBA® modules) not only connect
by direct placement but also by indirect line
linkage, creating a series of complex puzzles
resulting in a highly sophisticated professional
entrepreneurial business management
knowledge structure.

Every cornerstone piece, every point of guiding business light module, every P.E. self-examination module, as well as every supporting structural puzzle piece has its own direct connectivity and indirect line linkage to every other StreetSmart MBA® module (i.e. 96 modules) puzzle piece.

## Ten "Points of Guiding Business Light" Puzzle Pieces of Entrepreneurial Knowledge That Focus the Professional Entrepreneur

#### Ten "Points of Guiding Business Light" TEI Modules

- A-7: Understanding the Nature of the Entrepreneurial Journey
- H-7: A Community Citizenship Manual
- **B-15: Defining Professional Entrepreneurial Sales Success**
- **C-9: The Entrepreneurial Commitment to Profitability**
- O-1: Fundamentals of Professional Entrepreneurial Business Decision-Making
- C-2: The Three (3) Financial Programs of a Successful Professional Entrepreneur®
- L-2: Sales Price is Established from Market Intelligence, Then Compared to Cost
- F-1: Professional Entrepreneurial Leadership
- H-8: A Professional Entrepreneurial **Employee Well-Being** Manual
- M-1: Integrating **Quality** into a Company's Culture