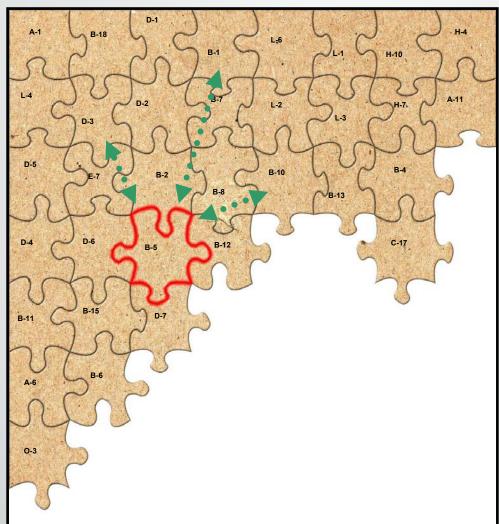

<u>Entrepreneurial Understandings</u> for Professional Entrepreneurial Business Management.

Each multiple point of Professional Entrepreneurial Guiding Business Light Modules create multiple direct-connect and indirect line linkage module connections.

Professional Entrepreneurial Puzzle Pieces
(StreetSmart MBA® modules) not only connect
by direct placement but also by indirect line
linkage, creating a series of complex puzzles
resulting in a highly sophisticated professional
entrepreneurial business management
knowledge structure.

Every cornerstone piece, every point of guiding business light module, every P.E. self-examination module, as well as every supporting structural puzzle piece has its own direct connectivity and indirect line linkage to every other StreetSmart MBA® module (i.e. 96 modules) puzzle piece.

It is hard to comprehend, but absolutely true, that changes in one module, no matter what direction, results in a counteraction of every other module. It is the Professional Entrepreneur's® understanding of this phenomenon, as well as the daily balancing and realignment of these modules, that ultimately gives strength to the Professional Entrepreneur's abilities to manage their entrepreneurial business successfully.

It is at this stage that the actual puzzle pieces connect, providing

their direct-connect and indirect linkage line connections.

Understanding the concept and importance of these linkages

becomes the foundation to exploring the complexities of a Professional Entrepreneurial Business Understanding.

### Composed of 96 pieces, the puzzle transforms into the portrait of a knowledgeable Professional Entrepreneur®.

Professional Entrepreneurial Puzzle Pieces are connected by their direct placement. Their connectivity is also revealed by their indirect line linkage, creating a series of complex puzzles within the puzzle, covering the professional entrepreneurial business structure.