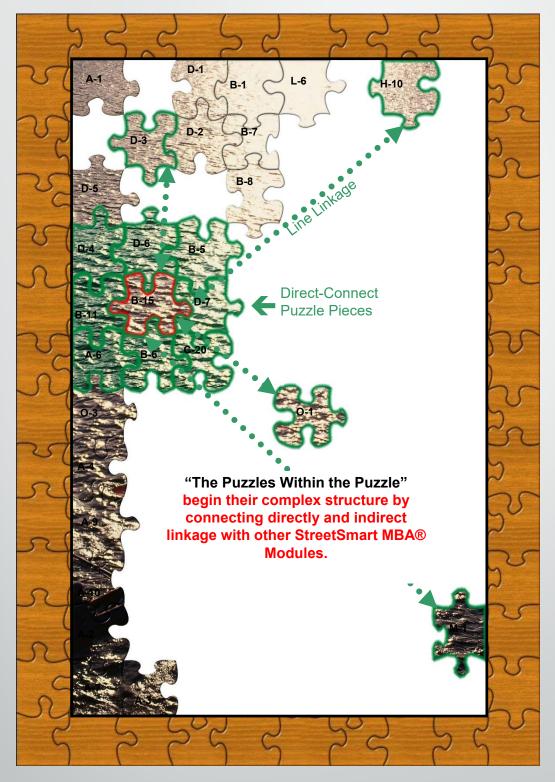

<u>Entrepreneurial Understandings</u> for Professional Entrepreneurial Business Management.

Each multiple point of Professional Entrepreneurial Guiding Business Light Modules create multiple direct-connect and indirect line linkage module connections.

Professional Entrepreneurial Puzzle Pieces
(StreetSmart MBA® modules) not only connect
by direct placement but also by indirect line
linkage, creating a series of complex puzzles
resulting in a highly sophisticated professional
entrepreneurial business management
knowledge structure.

Every cornerstone piece, every point of guiding business light module, every P.E. self-examination module, as well as every supporting structural puzzle piece has its own direct connectivity and indirect line linkage to every other StreetSmart MBA® module (i.e. 96 modules) puzzle piece.

It is at this stage that the actual puzzle pieces connect, providing

their direct-connect and indirect linkage line connections.

Understanding the concept and importance of these linkages

becomes the foundation to exploring the complexities of a Professional Entrepreneurial Business Understanding.

### Composed of 96 pieces, the puzzle transforms into the portrait of a knowledgeable Professional Entrepreneur®.

Professional Entrepreneurial Puzzle Pieces are connected by their direct placement. Their connectivity is also revealed by their indirect line linkage, creating a series of complex puzzles within the puzzle, covering the professional entrepreneurial business structure.