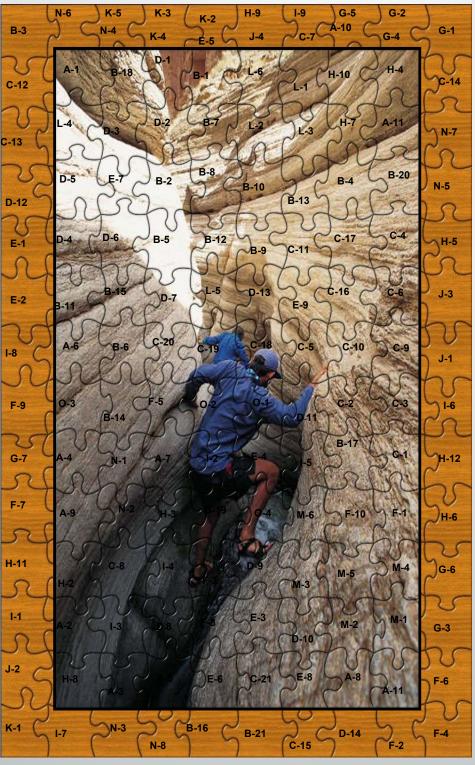

John Bosch Jr.
Partnering Coach
TyRex Technology Family

COMPOSED OF STREETSMART MBA®

96 MODULES OR PIECES OF THE PROFESSIONAL
ENTREPRENEURIAL EDUCATIONAL PUZZLE

### Composed of 96 pieces, the puzzle transforms into the portrait of a knowledgeable Professional Entrepreneur®.

Professional Entrepreneurial Puzzle Pieces are connected by their direct placement. Their connectivity is also revealed by their indirect line linkage, creating a series of complex puzzles within the puzzle, covering the professional entrepreneurial business structure.